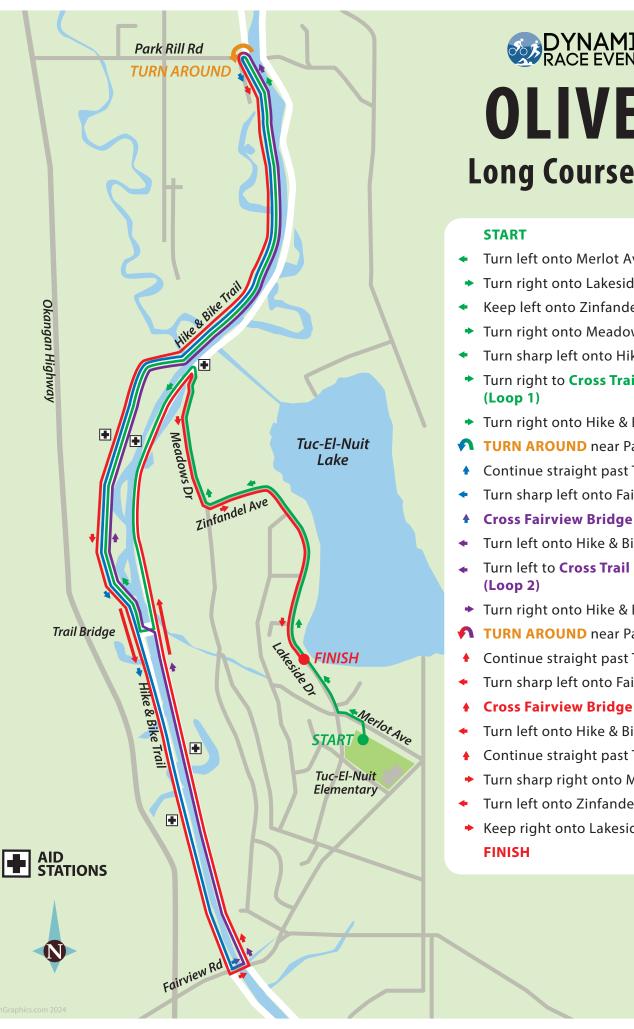

## **OLIVER**

## **Long Course Run**

- Turn left onto Merlot Ave
- Turn right onto Lakeside Dr
- Keep left onto Zinfandel Ave
- Turn right onto Meadows Dr
- Turn sharp left onto Hike & Bike Trl
- ➤ Turn right to Cross Trail Bridge
- Turn right onto Hike & Bike Trl
- TURN AROUND near Park Rill Rd
- Continue straight past Trail Bridge
- Turn sharp left onto Fairview Rd
- Turn left onto Hike & Bike Trl
- Turn left to **Cross Trail Bridge**
- ➤ Turn right onto Hike & Bike Trl
- TURN AROUND near Park Rill Rd
- Continue straight past Trail Bridge
- Turn sharp left onto Fairview Rd
- Turn left onto Hike & Bike Trl
- Continue straight past Trail Bridge
- Turn sharp right onto Meadows Dr
- Turn left onto Zinfandel Ave
- Keep right onto Lakeside Dr